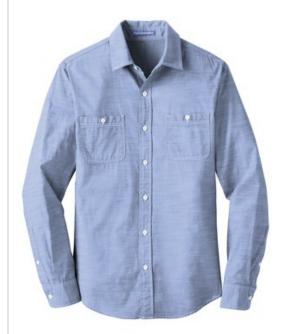

# Port Authority<sup>®</sup> Slub Chambray Shirt. W380

Washed chambray and off-white contrast stitching give this casual shirt an authentic, laid-back look.

- 3-ounce, 100% ring spun combed cotton slub chambray
- Open collar
- Back yoke with knife pleats
- Button-down patch pockets
- Button-through sleeve plackets