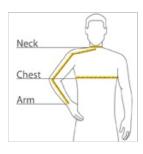

#### **HOW TO MEASURE**

# CHEST

With arms down at sides, measure around the upper body, under arms and over the fullest part of the chest.

#### ARM

Place hand on hip. Start at the center of the back of the neck and measure across the shoulder, to the elbow, and then down to the wrist.

## NECK

Measure around the base of the neck, inserting a finger or two between the tape and neck for comfort.